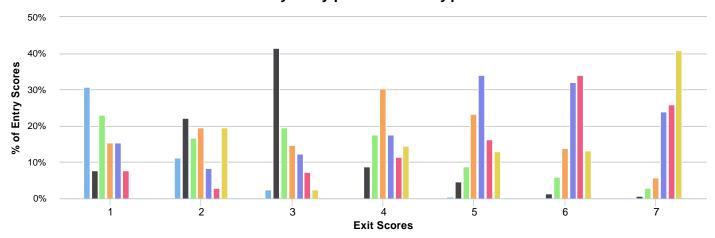

## **ESITDMS** Reports

Susan Franck - ESIT Administrator

Table 1.3a-c: Exit Scores by Entry Scores per Outcome Type

Exit Scores with a count of Entry Scores for the selected Outcome Type

Service Area: Sample Local Lead Agency

Agency: ALL Staff: ALL

Start Date: 01/01/2017 End Date: 08/21/2017

Outcome: 1 - Positive Social/ Emotional Skills

Aggregation: Statewide

## Exit by Entry per Outcome Type

| Exit Scores | <b>Entry Sco</b> | ores   |        |        |        |        |        |     |
|-------------|------------------|--------|--------|--------|--------|--------|--------|-----|
| #           | 1                | 2      | 3      | 4      | 5      | 6      | 7      | N   |
| 1:          | 30.77%           | 7.69%  | 23.08% | 15.38% | 15.38% | 7.69%  | 0.00%  | 13  |
| 2:          | 11.11%           | 22.22% | 16.67% | 19.44% | 8.33%  | 2.78%  | 19.44% | 36  |
| 3:          | 2.44%            | 41.46% | 19.51% | 14.63% | 12.20% | 7.32%  | 2.44%  | 41  |
| 4:          | 0.00%            | 8.81%  | 17.61% | 30.19% | 17.61% | 11.32% | 14.47% | 159 |
| 5:          | 0.41%            | 4.56%  | 8.71%  | 23.24% | 34.02% | 16.18% | 12.86% | 241 |
| 6:          | 0.00%            | 1.31%  | 5.88%  | 13.73% | 32.03% | 33.99% | 13.07% | 153 |
| 7:          | 0.31%            | 0.62%  | 2.80%  | 5.61%  | 23.99% | 25.86% | 40.81% | 321 |