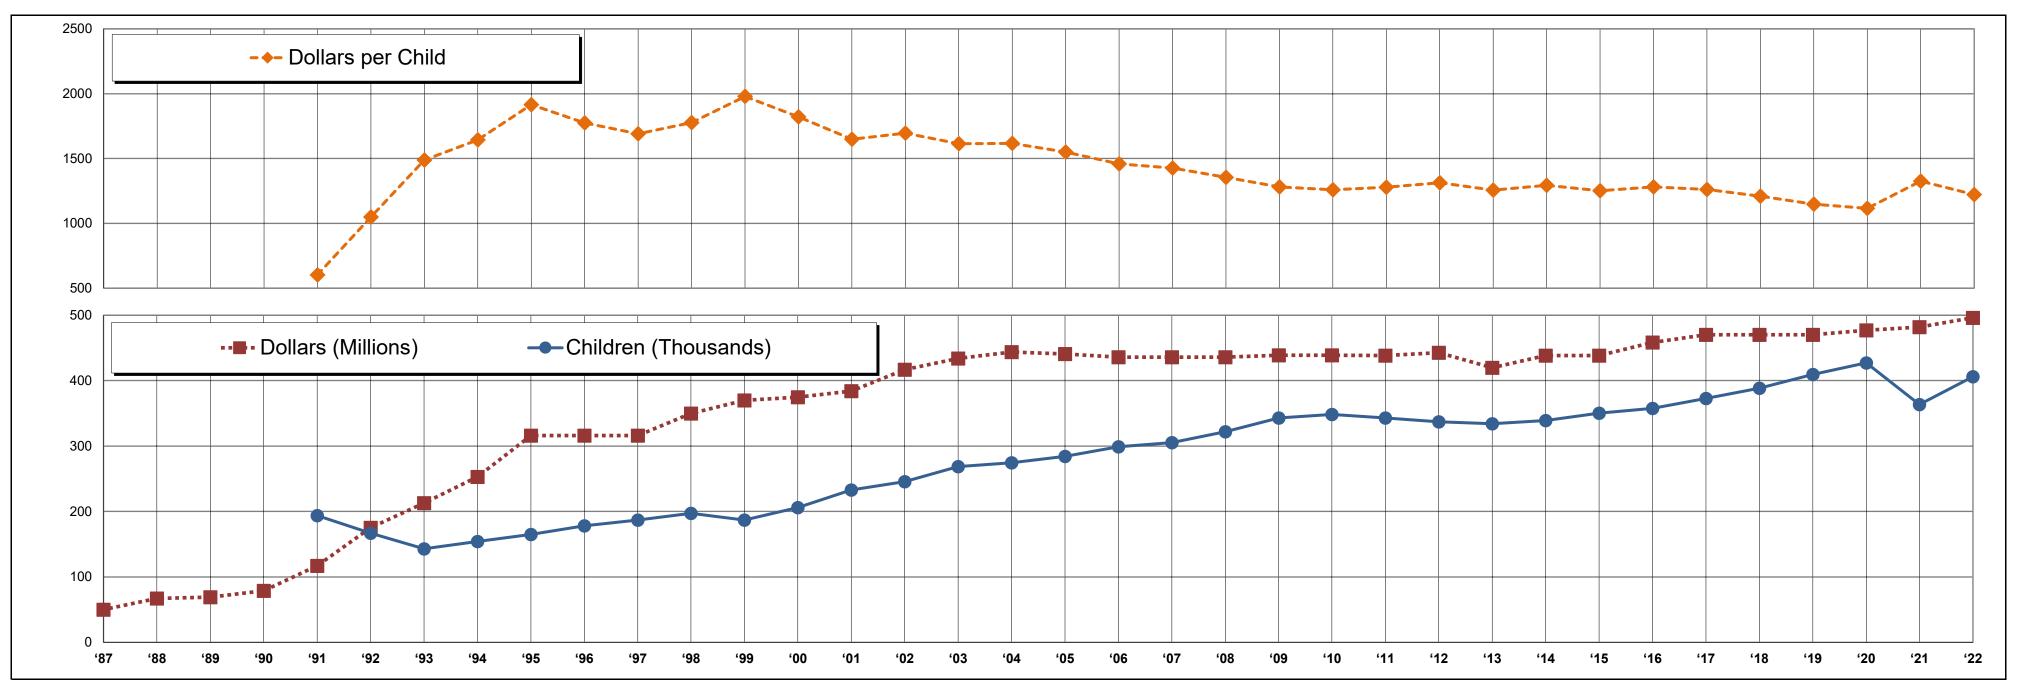

| FFY:                 | <b>'87</b> | <b>'88</b> | <b>'89</b> | <b>'90</b> | <b>'91</b> | <b>'92</b> | <b>'9</b> 3 | <b>'94</b> | <b>'95</b> | <b>'96</b> | <b>'9</b> 7 | <b>'9</b> 8 | <b>'9</b> 9 | <b>'00</b> | <b>'01</b> | <b>'02</b> | <b>'03</b> | <b>'04</b> | <b>'05</b> | <b>'06</b> | <b>'07</b> | <b>'08</b> | <b>'09</b> | <b>'10</b> | <b>'11</b> | <b>'12</b> | '13  | <b>'14</b> | ʻ15  | <b>'16</b> | <b>'1</b> 7 | <b>'1</b> 8 | '19  | <b>'20</b> | <b>'21</b> | '22  |
|----------------------|------------|------------|------------|------------|------------|------------|-------------|------------|------------|------------|-------------|-------------|-------------|------------|------------|------------|------------|------------|------------|------------|------------|------------|------------|------------|------------|------------|------|------------|------|------------|-------------|-------------|------|------------|------------|------|
| Dollars (Millions)   | 50         | 67         | 69         | 79         | 117        | 175        | 213         | 253        | 316        | 316        | 316         | 350         | 370         | 375        | 384        | 417        | 434        | 444        | 441        | 436        | 436        | 436        | 439        | 439        | 439        | 443        | 420  | 438        | 439  | 459        | 470         | 470         | 470  | 477        | 482        | 496  |
| Children (Thousands) |            |            |            |            | 194        | 167        | 143         | 154        | 165        | 178        | 187         | 197         | 187         | 206        | 233        | 246        | 269        | 275        | 285        | 299        | 305        | 322        | 343        | 349        | 343        | 337        | 334  | 339        | 351  | 358        | 373         | 389         | 409  | 427        | 363        | 406  |
| Dollars per Child    |            |            |            |            | 603        | 1048       | 1490        | 1643       | 1915       | 1775       | 1690        | 1777        | 1979        | 1820       | 1648       | 1697       | 1615       | 1616       | 1550       | 1458       | 1428       | 1354       | 1280       | 1259       | 1279       | 1314       | 1257 | 1293       | 1251 | 1282       | 1260        | 1209        | 1148 | 1116       | 1326       | 1222 |

## Key

Dollars (Millions) appropriated for distribution to states:

Source: http://www2.ed.gov/about/overview/budget/tables.html (Downloaded March 21, 2023)

Children (Thousands) with Individualized Family Service Plans (IFSPs) in the Fall of each federal fiscal year, U.S. & Outlying Areas: Source: https://www2.ed.gov/programs/osepidea/618-data/static-tables/index.html#partc-cc (Downloaded March 21, 2023) Note: A single-day child count is used, which may underrepresent the actual number of children served that year.

**Dollars per Child:** allocation of Part C dollars

FFY (Federal Fiscal Year): For example, in FFY 1991, 194,000 children were reported to be receiving services as of December 1, 1990.

Compiled by Lazara, A. Chapel Hill: The University of North Carolina, FPG Child Development Institute, Early Childhood Technical Assistance Center. Retrieved from http://ectacenter.org/partc/partcdata.asp#appropriations